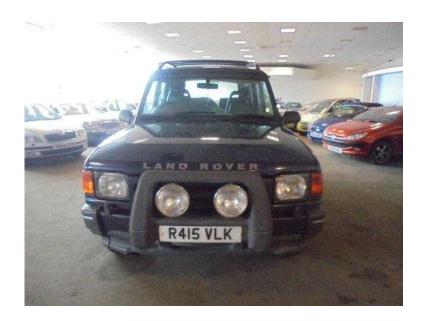

## Land Rover Discovery 1997 (995 GBP)

Location Yorkshire and the Humber, South Yorkshire https://www.freeadsz.co.uk/x-231528-z

++ 6 MONTHS MOT ++ 7 SEATER ++, BLUE, LOOKS AND DRIVES WELL FOR AGE, MUST BE SEEN AND DRIVEN, HAS PREVIOUSLY BEEN CAT C ACCIDENT DAMAGE REPAIRED, LOCATED AT OUR PART EXCHANGE CLEARANCE CENTRE, BD19 5BD, CALL 07812 034432 TO VIEW, PRICED TO SELL... CLOSED FOR CHRISTMAS BREAK OPEN MONDAY 28TH DECEMBER 9AM, £995 p/x