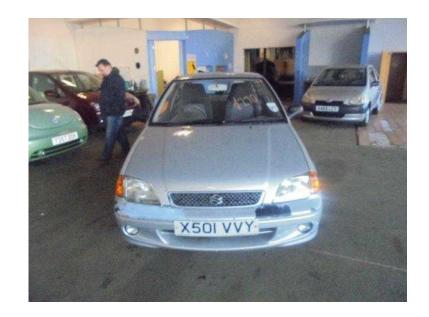

## **Suzuki Swift 2000 (290 GBP)**

Location Yorkshire and the Humber, South Yorkshire https://www.freeadsz.co.uk/x-231530-z

++ 7 MONTHS MOT ++ ONLY 2 PREVIOUS OWNERS ++ SOME HISTORY ++ 2 KEYS ++, Electric Windows (Front). 5 seats, SILVER, PART EXCHANGE TO CLEAR, A BIT TATTY HENCE LOW PRICE, LOCATED AT OUR PART EXCHANGE CLEARANCE CENTRE, BD19 5BD, CALL 07812 034432 TO VIEW, PRICED TO SELL... CLOSED FOR CHRISTMAS BREAK OPEN MONDAY 28TH DECEMBER 9AM, £290 p/x