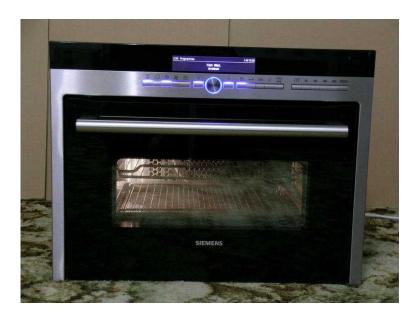

## Siemens HB86P572B combi microwave amp multifunction oven, pyrolytic self cleanin

83-z

Location London, London https://www.freeadsz.co.uk/x-231583-z

This model is top of the range, retail price £1100, bargain at £398 Condition: Excellent condition, very clean no any grease, black residue or harden build up, please see pictures Microwave 5 power levels: 90W, 180W, 300W, 600W & 1000W Multi function oven: 3D hot air fanned oven. Hot air. Top and bottom heat. Conventional oven. Intensive heat. Bottom heat. Hot air grilling. Full grill. Small grill. Slow cook. Plate warming. Keep warm. MicroCombi gentle. MicroCombi intensive Pyrolytic self cleaning programme. The oven can clean itself by a process as pyrolysis, heating the cavity to a temperature of up to 480°C which will burn off the residue from spattering and spillages by cooking. reduced to a thin layer of ash, which can then be simply wiped away with a damp cloth to leave a completely clean oven. Flashing buttons in blue to prompt for your selection and confirmation. All information are shown in clear 15.1cm X 2.8cm LCD panel. Cooking functions are shown by clear graphic symbols and descriptions. Digital display real time, cooking count down & kitchen timer. Electronic temperature control and digital temperature display. Automatic Timer for cooking duration, end time and kitchen timer. Real temperature indication. Residual heat indicator. Auto fan shut off when oven door is opened, save energy. 12 automatic cooking programmes. 14 automatic defrost programmes. 44 automatic combination cooking programs. 6 Memory programmes The door is insulated by 4 layers of glasses, only top of the range oven use 4 layer of glass panels. Removable door glasses for easy cleaning. Interior halogen light. Build-in extra cavity ventilation fan which remove the moisture from the cavity that enable you see the food clearly One shelve, one tray, one tray wire insert are included. Cavity: 42 liters. Any inspection or demonstration are