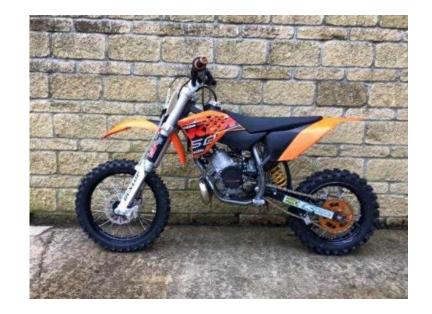

## KTM SX (2,499 GBP)

Location Wales, South Glamorgan https://www.freeadsz.co.uk/x-231643-z

Manufacturer: KTM, Model: SX, Type: Motorcross (off-road), Colour: Orange, Condition: Used, Previous Owners: Engine Size (in ccm): 50, Gears: Drive Type: Start Type: Emission: