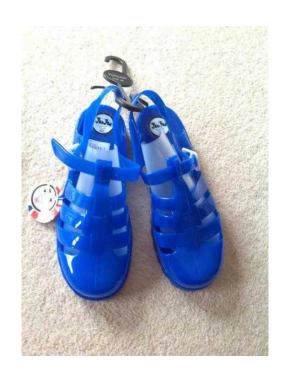

## Womens brand new jelly shoes (5 GBP)

Location **South East, Surrey** https://www.freeadsz.co.uk/x-231663-z

Womens Topshop jelly shoes. Size: 6(uk) 39(euro) Colour: royal blue Never been worn, still in original.