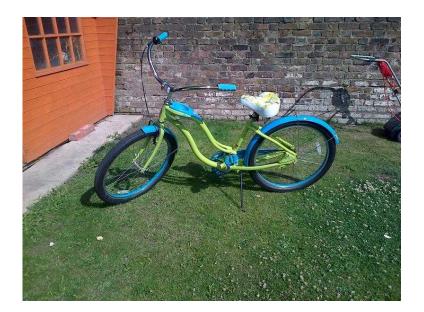

## Schwinn Starlet cruiser ladies bike (150 GBP)

Location London, London https://www.freeadsz.co.uk/x-231705-z

Nearly brand new only used a few times. 26" wheels Coaster back brake, normal front brake. Single speed. Blue and green with cup holder beautiful bike but not ideal for commuting wide handle bars must collect needs a new