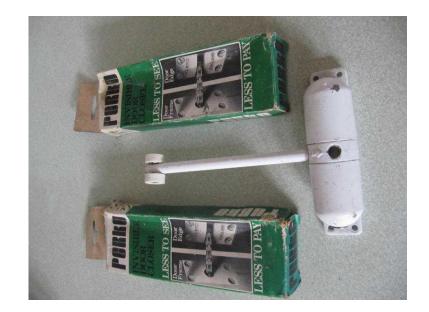

## **DOOR CLOSURES (10 GBP)**

Location **South East, West Sussex** https://www.freeadsz.co.uk/x-231731-z

Boxed, never used. 2 PERKO Internal type (concealed) and 1 surface mounted (free).;

|    | DOOR                        | CLOSURES       |
|----|-----------------------------|----------------|
|    | https://www.freeads<br>31-z | z.co.uk/x-2317 |
|    | DOOR                        | CLOSURES       |
|    | https://www.freeads<br>31-z | z.co.uk/x-2317 |
|    | DOOR                        | CLOSURES       |
|    | https://www.freeads<br>31-z | z.co.uk/x-2317 |
|    | DOOR                        | CLOSURES       |
|    | https://www.freeads<br>31-z | z.co.uk/x-2317 |
|    | DOOR                        | CLOSURES       |
|    | https://www.freeads<br>31-z | z.co.uk/x-2317 |
|    | DOOR                        | CLOSURES       |
|    | https://www.freeads<br>31-z | z.co.uk/x-2317 |
|    | DOOR                        | CLOSURES       |
|    | https://www.freeads         | z.co.uk/x-2317 |
|    | DOOR                        | CLOSURES       |
|    | https://www.freeads<br>31-z | z.co.uk/x-2317 |
| 製作 | DOOR                        | CLOSURES       |
|    | https://www.freeads         | z.co.uk/x-2317 |
|    | DOOR                        | CLOSURES       |
|    | https://www.freeads<br>31-z | z.co.uk/x-2317 |