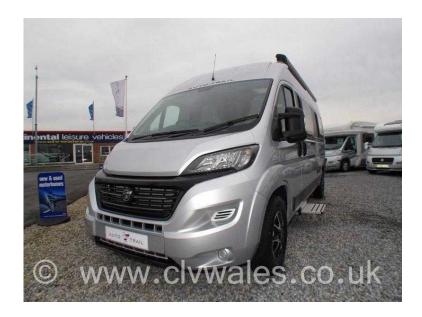

## **Auto-Trail V-Line 610 SE 2016 (45,505 GBP)**

Location Wales, Dyfed https://www.freeadsz.co.uk/x-231758-z

The Stunning new V-Line 610 SE is an extended variant of the 540 SE model and this layout is ideal for the motorhomer where extra space is required. The V-Line 610 SE boasts a much longer bench seat area which can be quickly and easily converted from two singles (6'3") to a huge double bed. The V-Line 610 SE has an impressive combined bathroom including a foldaway basin and separate shower area. The stylish exterior of the V-Line 610 SE is finished in a metallic silver and a set of 16" alloy wheels, which marks your motorhome out from the crowd. The V-Line 610 SE comes with the highly efficient 130 BHP engine with a precise six-speed manual gearbox, Electronic stability control (ESC) and traction control all as standard.

|    | Auto-Trail V-Line 610 SE 2016             |
|----|-------------------------------------------|
|    | https://www.freeadsz.co.uk/x-2317<br>58-z |
| 烈縣 | Auto-Trail V-Line 610 SE 2016             |
|    | https://www.freeadsz.co.uk/x-2317<br>58-z |
|    | Auto-Trail V-Line 610 SE 2016             |
|    | https://www.freeadsz.co.uk/x-2317<br>58-z |
|    | Auto-Trail V-Line 610 SE 2016             |
|    | https://www.freeadsz.co.uk/x-2317<br>58-z |
|    | Auto-Trail V-Line 610 SE 2016             |
|    | https://www.freeadsz.co.uk/x-2317<br>58-z |
|    | Auto-Trail V-Line 610 SE 2016             |
|    | https://www.freeadsz.co.uk/x-2317<br>58-z |
|    | Auto-Trail V-Line 610 SE 2016             |
|    | https://www.freeadsz.co.uk/x-2317<br>58-z |
|    | Auto-Trail V-Line 610 SE 2016             |
|    | https://www.freeadsz.co.uk/x-2317<br>58-z |
|    | Auto-Trail V-Line 610 SE 2016             |
|    | https://www.freeadsz.co.uk/x-2317<br>58-z |
| 製物 | Auto-Trail V-Line 610 SE 2016             |
|    | https://www.freeadsz.co.uk/x-2317<br>58-z |