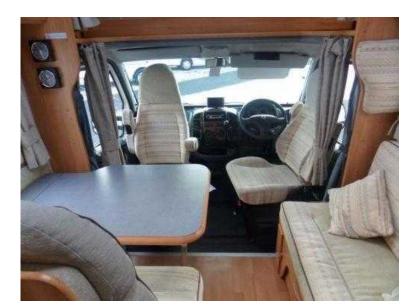

## Adria Coral 2005 (26,995 GBP)

Location West Midlands, Warwickshire https://www.freeadsz.co.uk/x-231852-z

ADRIA CORAL 660 SP 4 BERTH COACHBUILT MOTORHOME WITH LARGE GARAGE FIAT DUCATO 2.8JTD, 38000 MILES FIRST REGISTERED 2005 CENTRAL HEATING AND HOT WATER GAS OVEN, GRILL AND HOB 3 WAY FRIDGE WASHROOM WITH SEPERATE SHOWER CUBICLE SOLAR PANEL AWNING BIKE RACK ROOFRAILS AND LADDER SUPPLIED WITH MOT, SERVICE, HABITATION CHECK AND 12 MONTHS