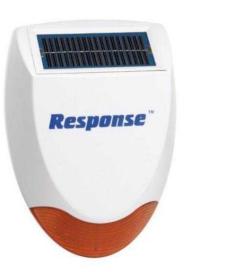

## LOCKOLOGY HOME SECURITY

Location South East, Kent https://www.freeadsz.co.uk/x-231900-z

CRIME PREVENTION , HOME SECURITY , BURGLAR DETERENT . Everybody is becoming more security conscious these days . Deterrents do not have to cost a fortune . Cliche as it is PREVENTION IS BETTER THAN CURE . For January we have some very special offers . Dummy alarms and CCTV cameras look the real deal and only you know they are not . Response alarm box fitted £49.95 with all day flashing led light . CCTV camera with led flashing light fitted £25.00 . Combination Deal one Alarm Box + 3 CCTV Cameras £110. They really do look the real thing and will help deter any tempted intruder . You choose where they are.