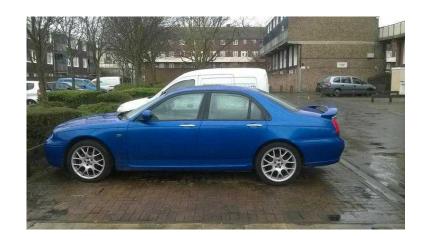

## mg zt 2.5 automatic 2002 for spares or repair has mot until feb and 3 new tyrescd cha

South West, Isle Of Wight Location https://www.freeadsz.co.uk/x-231912-z

mg zt for spares or repiar has mot until feb it does run but the revs need to be kept up it wants to jump forward when still so must be in park or on the brake i dont have the time to fix this and im not sure what is wrong with it. also has a leak so back seat is wet but with some time it will be a good car. it has 3 new tyres ive had it put on a machine and fault code p0122"throttle/pedal position sensor/switch a circuit low "see last pic"which im told is not a big job.fault light which you can see in pic is a buld that has gone. cd player changer in the boot on it and body work is ok if you wish to view please call or