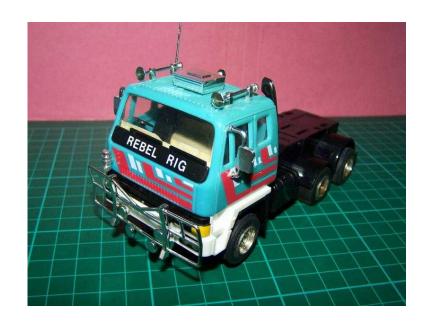

## **Scalextric Racing Rig Lorry (50 GBP)**

Location South East, Kent https://www.freeadsz.co.uk/x-231933-z

C319 Scalextric Rebel Rig, Racing Rig Lorry 1980s, a really nice condition model and fully working, chrome is brand new but rear wing is missing (very hard to find now) hence I have priced this lower, there is no box as this model came from a.