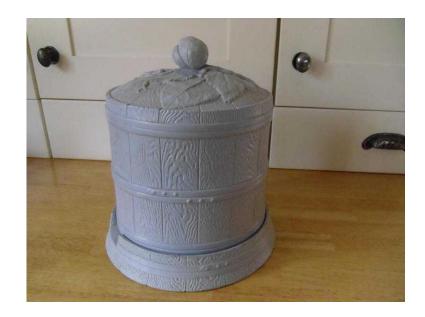

## **Vintage Stilton Chees Dome (25 GBP)**

Location **South East, Kent** https://www.freeadsz.co.uk/x-231937-z

Attractive pale blue Stilton Cheese Dome. Measures 11" tall and 10" diameter. Has no cracks or repairs. Would look great on a dresser or country kitchen.;