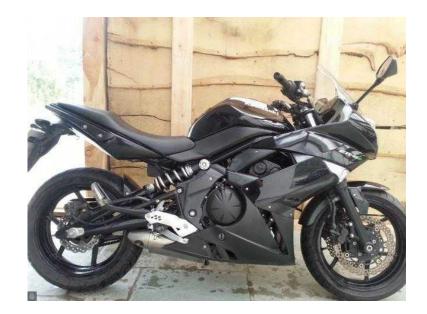

## Kawasaki ER-6 2012 (3,975 GBP)

Location Wales, West Glamorgan https://www.freeadsz.co.uk/x-231996-z

Model: ER-6F, Engine Size: 650cc, Colour: Black, Year: 2012 12 Reg, Mileage: 7166 Miles, Location: JT's Motorcycles, Sales Hotline 01792 461776, Escape the city and discover a new riding reality ER-6f. Lithe sports handling, a narrow profile plus a low, deeply padded seat.JT's Motorcycles, Unit 1, Heol-y-Gors, Cwmbwrla, Swansea, SA5 8LD 01792 461776 01792 463211-Now open 7 days a week, Full Service History, Low Mileage, We can deliver, test rides are