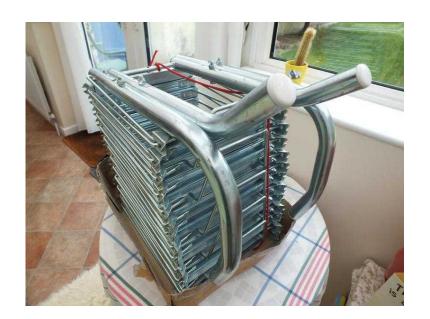

## X-IT Semi-Rigid Adjustable Fire Escape Ladder unused. Ideal for peace of mind for any

South East, West Sussex Location https://www.freeadsz.co.uk/x-232082-z

upstairs rooms. In excellent condition a fabulous high quality, strong, clean, fire escape ladder, which we purchased a few years ago because of our children's bedrooms in the loft extension. This is a MUST for any parent worried about their children being trapped in a fire & could save lives!!! It is extremely sturdy as the semi-rigid construction reduces risk of swaying which enables a safe & speedy descent. The frame, rungs & rods have been statically tested to hold a max weight of 1000lbs (453.6kg). It's max length is 25feet (7.6) Metres. It is made from zinc plated steel tubing & is fully adjustable to fit securely to the window frame. Luckily it was never used & remains in it's original compact box (Approx 33cm by 40cm). Knowing it was there gave me huge peace of mind. It has it's original easy to follow step-by-step fully detailed illustrated instructions which have never been removed. Compact & easy to store & fully portable. PLEASE SEE PHOTOS. From pet/smoke free.