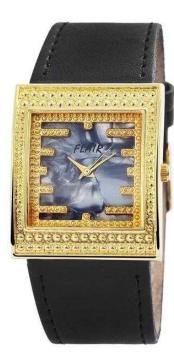

## **Classique watch (2.29 GBP)**

44-z

https://www.freeadsz.co.uk/x-2321

Location West Midlands, West Midlands https://www.freeadsz.co.uk/x-232144-z

Classique watch with imitation leather braceletGeneral: Article Type: Clock Watch Type: Ladies Watch Watch Type: Analogue Movement: High quality quartz movement Weight: 22g Watchband: Seam Color: Black Tape Type: Basic Band Material: Leather Imitation Band Color: Black Bandwidth: 12 mm Band length: 23 cm Clasp: Buckle Close color: gold color Watch Dial: **Dial Colour: Blue** Dial Hour markers: Arabic Index color: gold color Pointer Color: Gold colored