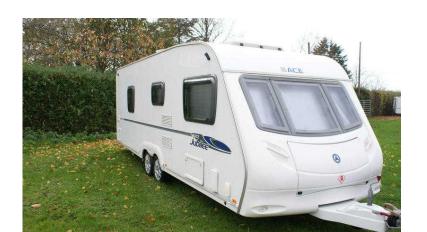

## 2009 ACE JUBILLE VISCOUNT (3,120 GBP)

Location South East, Middlesex

https://www.freeadsz.co.uk/x-232177-z

2009 ACE JUBILLE VISCOUNT, twin axle, FIXED BED, END BATHROOM, MOTOR MOVER, FULL AWNING +TALL ANNEXE.

Caravan in mint condition,smoke free very clean looked after must be seen, plenty of storage, fridge with ice box and a full size oven,4 burners cooker (3 gas+1 electric),gril,warm electric and gas blow heater,hot cold water, separately bedroom with fixed bed and big bathroom with shower and toilet+unit sink ,blinds and fly screens to all windows , loose carpet or vinyl floor easy to keep clean ,comfortable mattress in fixed bed,everything in working order and is dry at all has been very well looked after must be seen, Alko tow hitch,hitch lock,alko wheel lock,water container,gas cylindermains hook up,Full dorema awning + side tall annexe+sleeping annexe in very good condition,winter cover,motor mover+ much more accessories,everything needed for a touring or seasonal pitch camping,manuals,serviced 4 new tires this year