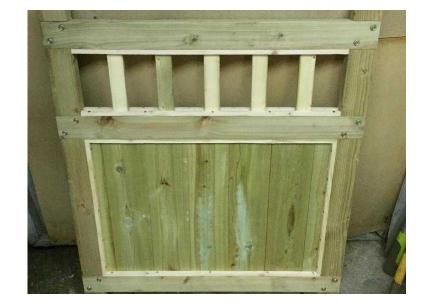

## Garden gate (15 GBP)

Location **East Midlands, Derbyshire** https://www.freeadsz.co.uk/x-232215-z

79 cm wide x 90 cm tall £15 postage made for a customer who did not turn

|                           |        |                           |        |                           |        |                           |        |                           |        |                           | 温楽学    |                           |        |                           | 温      |                           |        |                           |        |
|---------------------------|--------|---------------------------|--------|---------------------------|--------|---------------------------|--------|---------------------------|--------|---------------------------|--------|---------------------------|--------|---------------------------|--------|---------------------------|--------|---------------------------|--------|
| https://www.freeadsz.co.u | Garden |
| k/x-2322                  | gate   |