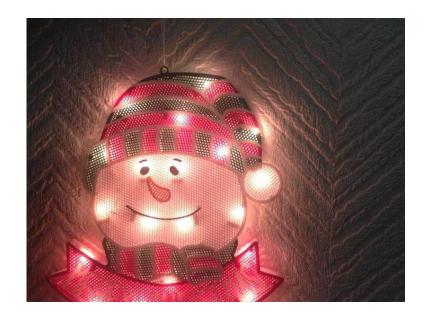

## sNowman Head Merry Christmas decoration (9 GBP)

Location Yorkshire and the Humber, West Yorkshire https://www.freeadsz.co.uk/x-232219-z

snowman Head Merry Christmas sign for indoor use only. Hangs on wall or in window can be seen from both sides size. L14x 13 in. Tel 07910 732598;