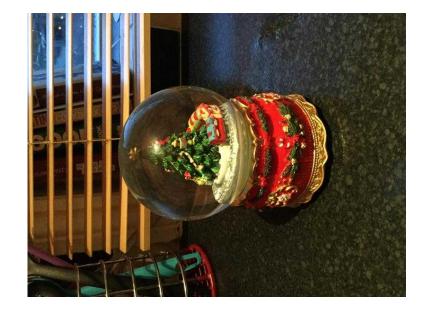

## Large snowglobe (15 GBP)

Location Yorkshire and the Humber, West Yorkshire https://www.freeadsz.co.uk/x-232222-z

beautiful large snowglobe with revolving train inside £15 Ono brand new;

| 想 | Large                         | snowglobe    |
|---|-------------------------------|--------------|
|   | https://www.freeadsz.<br>22-z | co.uk/x-2322 |
|   | Large                         | snowglobe    |
|   | https://www.freeadsz.<br>22-z | co.uk/x-2322 |
|   | Large                         | snowglobe    |
|   | https://www.freeadsz.         | co.uk/x-2322 |
|   | Large                         | snowglobe    |
|   | https://www.freeadsz.<br>22-z | co.uk/x-2322 |
|   | Large                         | snowglobe    |
|   | https://www.freeadsz.<br>22-z | co.uk/x-2322 |
|   | Large                         | snowglobe    |
|   | https://www.freeadsz.         | co.uk/x-2322 |
|   | Large                         | snowglobe    |
|   | https://www.freeadsz.<br>22-z | co.uk/x-2322 |
|   | Large                         | snowglobe    |
|   | https://www.freeadsz.         | co.uk/x-2322 |
|   | Large                         | snowglobe    |
|   | https://www.freeadsz.<br>22-z | co.uk/x-2322 |
|   | Large                         | snowglobe    |
|   | https://www.freeadsz.<br>22-z | co.uk/x-2322 |