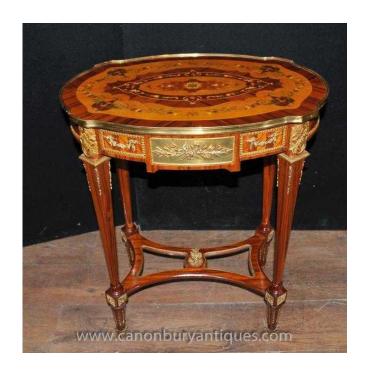

## Louis XVI Side Table Marquetry Inlay Cocktail Tables (825 GBP)

Location London, London https://www.freeadsz.co.uk/x-232245-z

- Stunning French Louis XVI style single side table with intricate inlay work
- Good size to this so good for modern living with lots of surface storage room
- Ormolu fixtures are bright and very well cast
- Inlay work very intricate on this important piece
- Please come and view in our North London / Hertfordshire antiques showroom, open to the public
- We ship to every corner of the planet please get in touch for a shipping quote
- Offered in great shape with no damage and ready for home use right