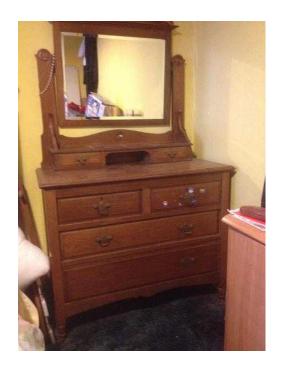

## Art Deco Dressing Table with Mirror (55 GBP)

Location South East, West Sussex https://www.freeadsz.co.uk/x-232265-z

W100cm x D50cm x H83cm (main body) plus mirror with drawers on top. Bottom drawer needs new handles. A real piece of history. &nbsp