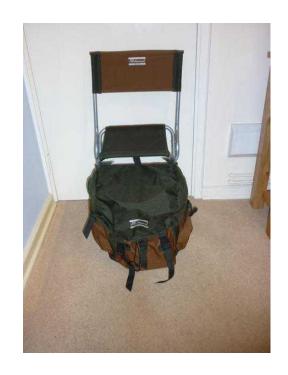

## **SHAKESPEARE RUCKSACKFOLDING CHAIR (15 GBP)**

South East, West Sussex Location https://www.freeadsz.co.uk/x-232292-z

Green/brown webbing rucksack with integral tubular aluminium folding chair. Main compartment secured by drawstring plus quick-release buckles. Two side pockets and one large front pocket, all with quickrelease buckles. Padded shoulder straps. Protective webbing back support. Respected brand. Excellent condition. Nearly new. Ideal for walking or angling. £15. 01273-419390. cliff@gas1.co.uk. Hangleton,.