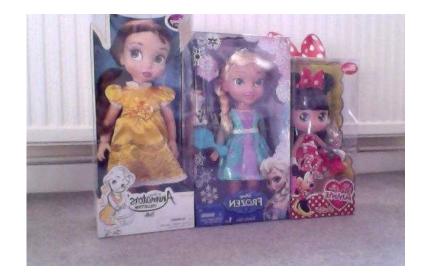

## 3 x dolls (20 GBP)

Location **South East, East Sussex** https://www.freeadsz.co.uk/x-232308-z

1) Disney Minnie mouse. New in packaging 2)\_ Toddler Elsa. New in packaging. 3) Disney Belle New in packaging but has a tear on corner of box. Collect from.