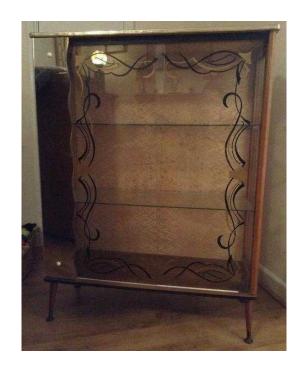

## 1950039s vintage display cabinet (40 GBP)

Location **South East, East Sussex** https://www.freeadsz.co.uk/x-232315-z

Due to lack of space I am selling my beautiful 1950's display cabinet. it is in very good all round condition 40" high 30" wide 11.75" deep it has 2 glass shelves 2 glass patterned sliding door It has a lovely shaped mirror down the left side call 07892681053;