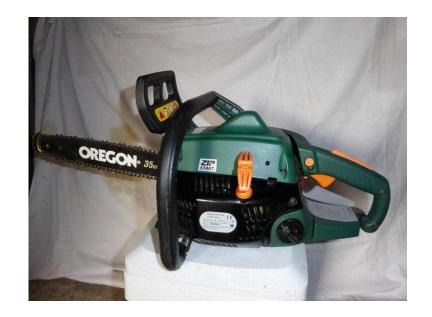

## PETROL CHAINSAW (40 GBP)

Location **South East, Kent** https://www.freeadsz.co.uk/x-232361-z

Performance Power Chainsaw. Model PWR 33 cccsa. 33cc engine. 14inch cut. This is an ideal saw for cutting up logs. it is in v.g.