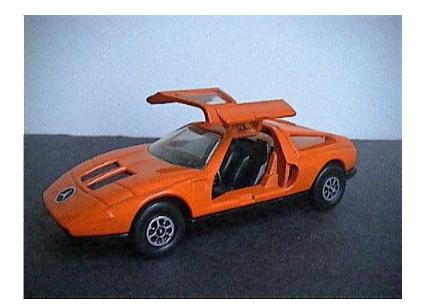

## Corgi Toy (50 GBP)

Location **South East, Middlesex** https://www.freeadsz.co.uk/x-232501-z

1970 Corgi Toy model 388 Mercedes Benz C111 with gull wing doors which can be opened with earlier printed paper gift box with transparent cellophane opened.