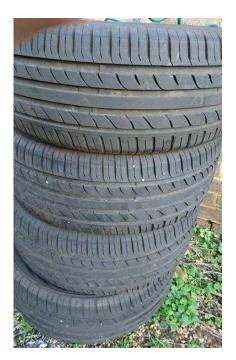

## Car tyres - set of 4

Location South East, West Sussex https://www.freeadsz.co.uk/x-232525-z

FF99AdSZ.....k

Four 215/50R17 95W Extra load Goodride Sport SA-37 tyres. No punctures, splits etc. All have at least 5mm tread across whole width. Were on a C4 Picasso. Will deliver locally. &pound.