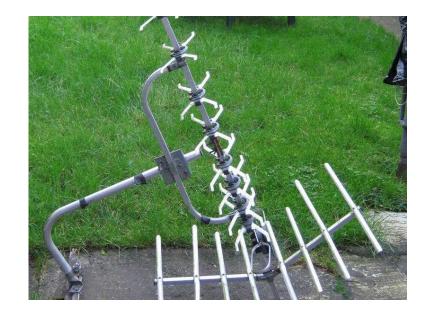

## TV aerial

Location South East, East Sussex https://www.freeadsz.co.uk/x-232540-z

Outdoor TV aerial. You will need a cable for.

|                                 | 温      | <u>X</u> E2-                    |        |                         |        |                         |        |                         |        |                                 |        | 回数<br>表数<br>冷板<br>回版    | 温料     |                         |        |                         |        |                         |        |
|---------------------------------|--------|---------------------------------|--------|-------------------------|--------|-------------------------|--------|-------------------------|--------|---------------------------------|--------|-------------------------|--------|-------------------------|--------|-------------------------|--------|-------------------------|--------|
| https://www.freeadsz.co<br>40-z | 7      | https://www.freeadsz.co<br>40-z | 77     | https://www.freeadsz.co | 7      | https://www.freeadsz.co | Ţ      | https://www.freeadsz.co | ₹      | https://www.freeadsz.co<br>40-z | 77     | https://www.freeadsz.co | 7      | https://www.freeadsz.co | ₹      | https://www.freeadsz.co | 7      | https://www.freeadsz.co | ₹      |
| uk/x-2325                       | aerial | .uk/x-2325                      | aerial | .uk/x-2325              | aerial | .uk/x-2325              | aerial | .uk/x-2325              | aerial | .uk/x-2325                      | aerial | .uk/x-2325              | aerial | .uk/x-2325              | aerial | .uk/x-2325              | aerial | .uk/x-2325              | aerial |