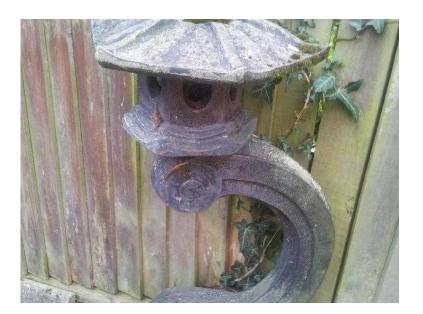

## **Oriental Garden Ornament (30 GBP)**

Location **South East, East Sussex** https://www.freeadsz.co.uk/x-232542-z

Lovely feature piece for pond side or garden/decking area. Heavy.

|                                           |                          |                                           |                          |                                           |                          |                                           |                          | -                                         |                          |                                           |                          |                                           |                          | -                                         |                          |                                           |                          |                                           |                          |
|-------------------------------------------|--------------------------|-------------------------------------------|--------------------------|-------------------------------------------|--------------------------|-------------------------------------------|--------------------------|-------------------------------------------|--------------------------|-------------------------------------------|--------------------------|-------------------------------------------|--------------------------|-------------------------------------------|--------------------------|-------------------------------------------|--------------------------|-------------------------------------------|--------------------------|
|                                           |                          |                                           |                          |                                           |                          |                                           |                          |                                           |                          |                                           |                          |                                           |                          |                                           |                          |                                           |                          |                                           |                          |
|                                           | <u>.</u> Н.              |                                           | 32                       |                                           | 3 <u>7</u> 8             |                                           | 94 E                     |                                           | Ĥ.                       |                                           | 94 B                     |                                           | <u> </u>                 |                                           | 2.8                      |                                           | 2 11                     | in Raio (                                 | <b>H</b>                 |
| https://www.freeadsz.co.uk/x-2325<br>42-z | Oriental Garden Ornament |