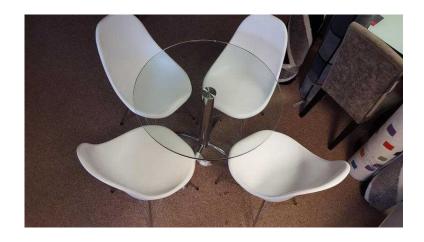

## Contemporary Glass circular dining table with Eiffel white chairs (285 GBP)

Location London, London https://www.freeadsz.co.uk/x-232652-z

Contemporary glass dining table with 10mm tempered glass top supported by spider style legs, accompanied with four stunning, comfortable ITALIAN manufactured white polymer dining chairs. Chairs cleaned easily with simple wipe down for those messy occasions. These chairs should not be confused with cheap alternatives that will not last!

Compare if new £469.00

Save £184

Dining table dimensions W 80 cm D 80 cm H 75 cm

Dinning chair dimensions -W 48 cm D 56 cm H 85 cm

Also I can offer 10% off if you present this advertisement on collection, Please contact Charlene on 0208