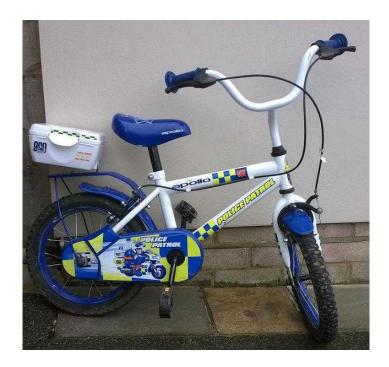

## Halfords Apollo Police 14quot bike (20 GBP)

Location South East, West Sussex https://www.freeadsz.co.uk/x-232716-z

Halfords Apollo Police 14" bike Back box isn't attached to bike due to being damaged. stabilizers are available. &pound