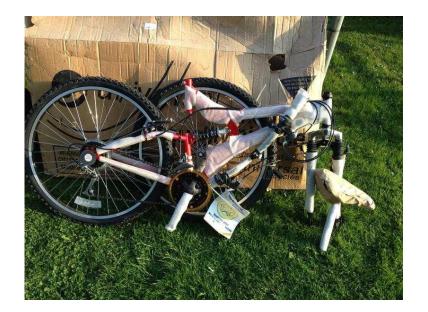

## Bike - Mens (30 GBP)

Location South East, West Sussex https://www.freeadsz.co.uk/x-232721-z

Universal Gents Bike, 26" 15 Speed - Needs assembling. Red & Black. Never been used but has been in long term storage hence low price. Sold as seen. No.