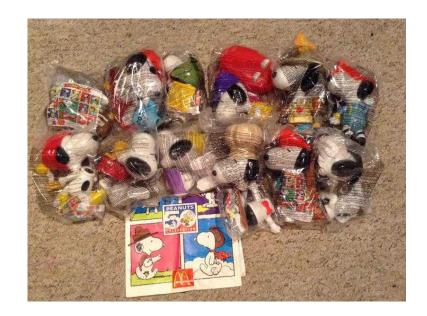

## **Snoopy Mcdonalds toys (25 GBP)**

Location **South East, West Sussex** https://www.freeadsz.co.uk/x-232726-z

Mint condition full set of 12 Snoopy toys in original packaging from Mcdonalds in 2000. Toys approx 15cm-22cm in height and can be interchanged to create new characters.;