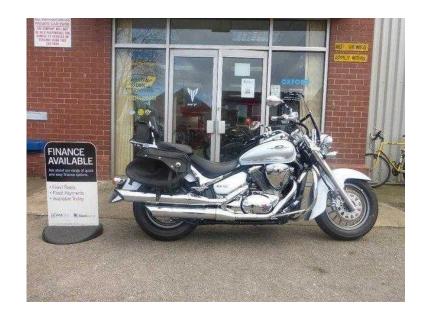

## **Suzuki Intruder 2015 (6,295 GBP)**

Location Wales, Clwyd https://www.freeadsz.co.uk/x-232831-z

White, Panniers, Tank Cover, Tank Bag, Tail Bag, Luggage Rack, Givi Screen, Engine Dresser Bars, 1 owner, The Intruder C800C is the classic cruiser in every sense of the word with hard-tail looks and plenty of chrome. With alloy wheels and two-tone paint, this bike leaves you in no doubt as to what it's all about. Beneath the traditional cruiser look that would be as much at home on the Hollywood Boulevard as it is on the UK's roads the C800C features all the latest running gear and reliability that is the benchmark of Suzuki's custom range. The deeply cushioned seat and plush suspension give a comfortable ride that will help you soak up the miles, no matter where you're heading. This is a classically cool cruiser for the modern day biker. Finance available. Call one of our sales team now for more details. REF: C10147, Plus 60 pounds documentation fee, Bill Smith Motors Celebrating over 50 years in Business! £6,295 p/x