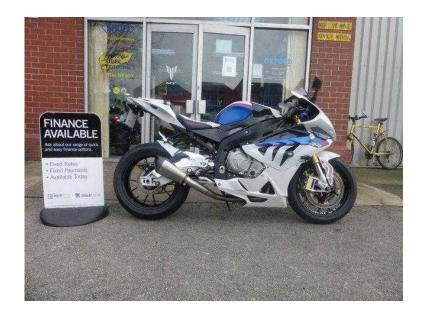

## BMW S1000 2012 (8,995 GBP)

Location Wales, Clwyd https://www.freeadsz.co.uk/x-232836-z

White, Akrapovic Can, Crash Bungs, Levers, Tank Pad, 2 owners, With huge power and cutting-edge electronics, the BMW S1000RR Sport is a fire-breathing superbike in every area. Loads of grunt, smooth power delivery, quick steering, brilliant suspension and refined electronics. Never has 195bhp been so easy to control. Finance available. Call one of our sales team now for more details. REF: C10093, Plus 60 pounds documentation fee, Bill Smith Motors Celebrating over 50 years in Business! £8,995 p/x welcome Tank