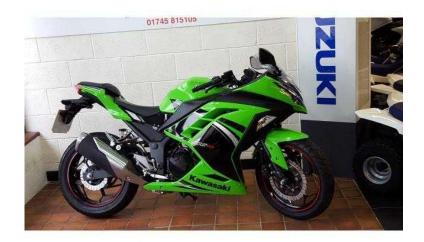

## Kawasaki Ninja 2014 (3,850 GBP)

Location Wales, Clwyd https://www.freeadsz.co.uk/x-232838-z

KAWASAKI NINJA 300 SE, THIS BIKE IS PRESENTED IN A VERY STRIKING COLOUR WAY, THE BIKE IS VERY EASY ON THE EYE WITH ZX10R LOOKS, THIS BIKE ONLY HAS 1920 MILES ON THE CLOCK, IT'S IN STUNNING CONDITION, AS PER PICTUREâ€