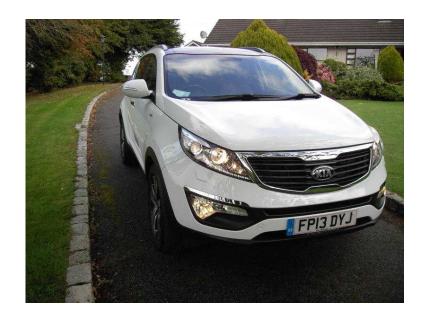

## **2013 KIA SPORTAGE 2.0 CRDi KX-3, 4WD, SAT NAV, AUTO FKSH 14K (18,250 GBP)**

Location Northern Ireland, County Down https://www.freeadsz.co.uk/x-232929-z

++ TIME TO BUY a 4WD (4x4) BEFORE THE WINTER SETS IN ++ 2013 KIA SPORTAGE 2.0 CRDi KX-3, 4WD, AUTOMATIC, 7" TOUCHSCREEN FULL COLOUR SAT NAV with POSTCODE ENTRY and REVERSE CAMERA, ALSO has REVERSE PARKING SENSORS, BLUETOOTH HANDS FREE PHONE SYSTEM, CRUISE CONTROL, FULL KIA SERVICE HISTORY (2 KIA stamps in service book), ONLY 14K, FULL BLACK LEATHER, WHITE, TWIN SUNROOF with SUN BLINDS (front electric and rear fixed), COLOUR CODED FOLDING & HEATED DOOR MIRRORS with INDICATOR REPEATER LIGHT. DUAL ZONE DIGITAL CLIMATE CONTROL, FRONT and REAR FOG LIGHTS, FRONT and REAR ELECTRIC WINDOWS, XENON AUTOMATIC HEADLIGHTS with POWER WASHERS, FRONT and REAR HEATED LEATHER SEATS, DAY RUNNING LIGHTS, AUTOMATIC WINDSCREEN WIPERS, FULL SIZE SPARE TYRE on 5th ALLOY, RADIO with MEDIA and USB, CD PLAYER, ADVANCED ANTI-THEFT ALARM SYSTEM, PRIVACY GLASS, LEATHER STEERING WHEEL with FINGERTIP CONTROLS, ROOF RAILS, REAR MOUNTED ANTENA AERIAL, POWER DOOR LOCKS, DOORS AUTOMATICALLY LOCK AT approx. 10 MPH, ONE FRONT FOGLIGHT ILLUMINATES WHEN INDICATOR USED, IMMACULATE CONDITION THROUGHOUT, LIKE NEW. KIA MANUFACTURERS 7 YEAR WARRANTY EXPIRES IN 2020. FURTHER REDUCED to JUST £18,250. CAN DELIVER ANYWHERE at COST. REPLIES ONLY BY TEXT OR.