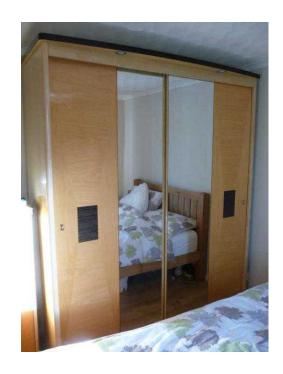

## Large art deco style wardrobe (100 GBP)

Location **East of England, Cambridgeshire** https://www.freeadsz.co.uk/x-232945-z

This wardrobe is 6' wide by 7' 3"" tall and 2" deep. It is a golden colour with a dark brown inlay design and has two sliding doors with full height narrow mirrors. Half the wardrobe has a full hanging rail with shelf above and the other half has 2 hanging rails with a shelf in between. There are also two downlighter lights at the top front. The wardrobe would need to be dismantled and.