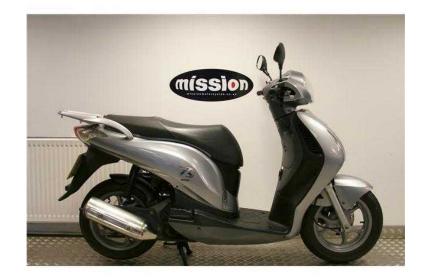

## Honda PS (16,359 GBP)

Location **South East, Oxfordshire** https://www.freeadsz.co.uk/x-232971-z

MCN said "The PES125i is sturdy, well made and has the weight of the Honda brand behind it, so you know it's a safe and reliable purchase." We bought this scooter off its 1'st owner in 2011, since then we've sold it twice and serviced it regularly. It has 3 previous owners and 9 service stamps in the original Honda service book. We additionally have 2 original keys and all the books. All our bikes are thoroughly checked before we buy them, allowing us to sell with confidence, this is now exception. It runs superb and has plenty of life left in the punchy 125 four stroke motor. For added peace of mind it will come with a full mot upon sale. As with all our bikes it is of course HPI clear and will be fully prepared by our workshop prior to collection. Part exchanges are very welcome as we are always looking for used bikes, we are also happy to settle or arrange finance and trade up or down. £16359