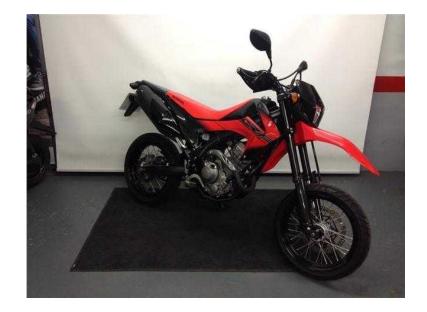

## Honda CRF 2013 (2,995 GBP)

Location **South East, Oxfordshire** https://www.freeadsz.co.uk/x-232972-z

2013 63 reg HONDA CRF250M, Red, 1 Owner, Excellent Condition, Low Miles. 1 owner, Peter Hammond M/Cs The Cotswolds Motorcycle Dealer Where Quality & Friendly Service Really Matter, £2,995, £ 2995.00, Images, Specification, Please click on a image for a larger view, \*, \*, \*, \*, \* Below you can view the full technical specification for the machine, Finance Information, Finance information coming..