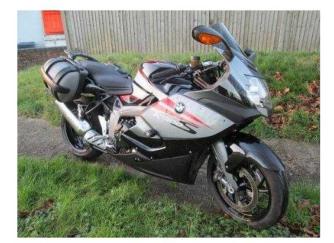

## BMW K1300 2009 (5,999 GBP)

Location **South East, Oxfordshire** https://www.freeadsz.co.uk/x-232973-z

FF99AdSZ.auk

Multicolour, A GREAT VALUE AND VERY WELL PRESENTED K1300S WITH GOOD SPEC INCLUDING ABS, ESA, ASC, BOBBINS, HEATED GRIPS, CENTRE STAND, DOUBLE BUBBLE, NEW REAR TYRE, PX WELCOME, UK DELIVERY FROM ONLY £109 PLUS VAT, COMPETITIVE AND FLEXIBLE FINANCE SUBJECT TO STATUS, £5,999 p/x welcome, £5999