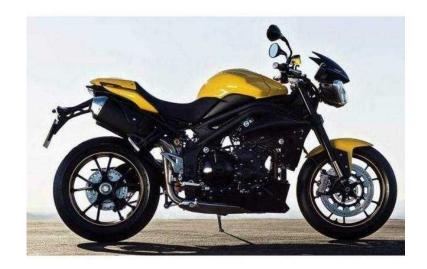

## **Triumph Speed Triple (9,749 GBP)**

Location **South East, Buckinghamshire** https://www.freeadsz.co.uk/x-233024-z

Model, SPEED TRIPLE 1050, Fuel Type, Petrol, Engine Size, 1050cc, Mileage, 0 Miles, Location, Jack Lilley Ashford, The Speed Triple is now a iconic machine & the Speed '94 was introduced to celebrate 21 years of this awesome machine! A Jack Lilley special offer. Each Speed '94 R or standard version will come with the Twin Arrow exhaust system with our compliments! This is a standard Speed Triple 94 priced at £9749 on the