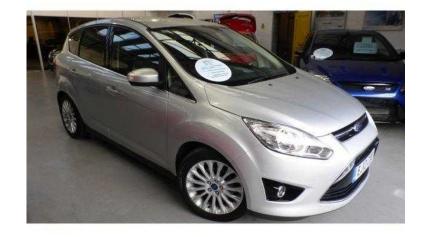

## Ford C-MAX 2013 (120 GBP)

Location **West Midlands, Herefordshire** https://www.freeadsz.co.uk/x-233073-z

Safety, 3x3 point rear seatbelts, ABS + traction control, Deflation detection system, Driver and passenger airbags, Driver and passenger side airbags, ESP, Electronic brake force distribution, Emergency brake assist, Front and rear curtain airbags, Height adjustable front seatbelts, Hill start assist, Intelligent Protection System (IPS), Security, Anti-theft immobiliser, Locking wheel nuts, Remote central double locking, Thatcham 1 volume sensing alarm, Driver Convenience, 'Ford Power' starter button, Cruise control + speed limiter, Easy fuel capless refuelling system, Ford SYNC Bluetooth connection with voice control and USB port, PAS, Trip computer, Exterior, 'Global' closing of front/rear windows, Auto dimming rear view mirror, Automatic headlights, Automatic rain sensing wipers, Body colour bumpers with black rubbing strip, Body colour door handles, Body colour door mirrors with integral indicators, Electric front windows, Electric heated door mirrors, Electric rear windows, Front fog lamps, Intermittent rear wash/wipe, Quickclear heated windscreen, Entertainment, Remote audio controls on steering wheel, Interior, 12V accessory sockets front and rear, 4 spoke leather steering wheel, Aluminium scuff plates, Ambient interior lighting, Auxiliary power socket, Centre armrest with storage box, Child observation mirror, Cloth upholstery, Courtesy light in luggage compartment, Driver/passenger lumbar adjustment, Driver/passenger manual seat height adjust, Dual zone electronic climate control, Footwell illumination, Front/rear courtesy lights, Front/rear reading lights, Fully adjustable front headrests, Isofix child seat attachment, Leather gearknob, Premium centre console, Premium floor mats, Rake/reach adjustable steering wheel, Rear parcel shelf, Satin chrome interior door handles, Three adjustable rear head restraints, Versatile split folding rear seat 40/20/40