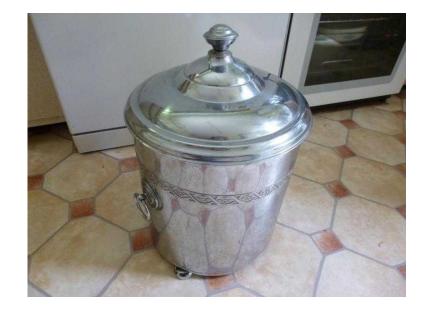

## Vintage coal scuttle (17 GBP)

Location **South East, East Sussex** https://www.freeadsz.co.uk/x-233087-z

| Vintage                   | coal      | scuttle  |
|---------------------------|-----------|----------|
| https://www.freea         | dsz.co.uk | √x-2330  |
| Vintage                   | coal      | scuttle  |
| https://www.freea<br>87-z | dsz.co.uk | √x-2330  |
| Vintage                   | coal      | scuttle  |
| https://www.freea<br>87-z | dsz.co.uk | (/x-2330 |
| Vintage                   | coal      | scuttle  |
| https://www.freea<br>87-z | dsz.co.uk | √x-2330  |
| Vintage                   | coal      | scuttle  |
| https://www.freea<br>87-z | dsz.co.uk | √x-2330  |
| Vintage                   | coal      | scuttle  |
| https://www.freea<br>87-z | dsz.co.uk | √x-2330  |
| Vintage                   | coal      | scuttle  |
| https://www.freea<br>87-z | dsz.co.uk | √x-2330  |
| Vintage                   | coal      | scuttle  |
| https://www.freea<br>87-z | dsz.co.uk | √x-2330  |
| Vintage                   | coal      | scuttle  |
| https://www.freea<br>87-z | dsz.co.uk | √x-2330  |
| Vintage                   | coal      | scuttle  |
| https://www.freea<br>87-z | dsz.co.uk | //x-2330 |