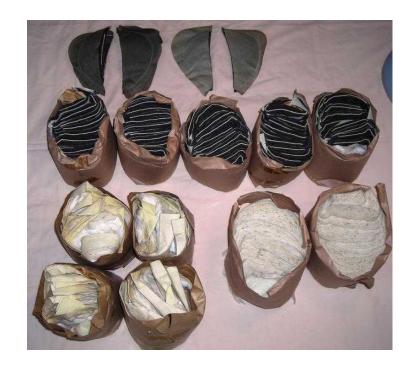

## **SHOULDER PADS (20 GBP)**

Location **South East, Surrey** https://www.freeadsz.co.uk/x-233094-z

SHOULDER PADS 48 Pairs assorted Tailor's shoulder pads Cash on collection from Whyteleafe £20 If postage is required will enquire at Post Office, approx 1 kilo in weight;