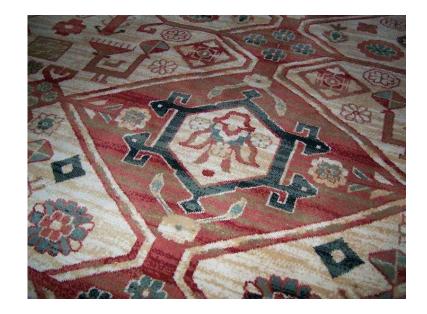

## Large wool rug (50 GBP)

Location **North, Merseyside** https://www.freeadsz.co.uk/x-233138-z

rust and

| https://ww<br>38-z        | wool wool wool       | rug<br>/x-2331<br>rug<br>rug |
|---------------------------|----------------------|------------------------------|
| https://www.38-z          | eeadsz.co.uk         |                              |
| Lai<br>https://ww<br>38-z | wool<br>eeadsz.co.uk |                              |
| https://ww<br>38-z        | eeadsz.co.uk         |                              |
| ی                         |                      |                              |
|                           | wool                 | rug                          |
| https://www.f             | eeadsz.co.uk         | /x-2331                      |
|                           | wool                 | rug                          |
| https://www.fr            | eeadsz.co.uk         | /x-2331                      |
| E CANADA Large            | wool                 | rug                          |
|                           | eeadsz.co.uk         | /x-2331                      |
| Carge                     | wool                 | rug                          |
|                           | eeadsz.co.uk         | /x-2331                      |
| Large                     | wool                 | rug                          |
|                           | eeadsz.co.uk         | /x-2331                      |
| Large                     | wool                 | rug                          |
| https://www.f             | eeadsz.co.uk         | /x-2331                      |
| Large                     | wool                 | rug                          |
| https://www.f             | eeadsz.co.uk         | /x-2331                      |
| Large                     | wool                 | rug                          |
| <b>799</b>                | eeadsz.co.uk         | /x-2331                      |