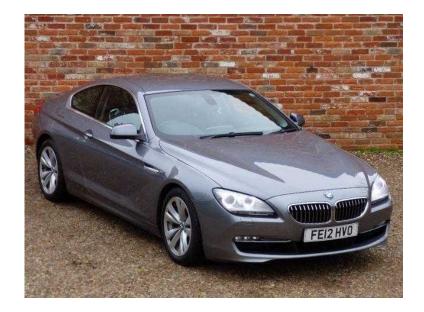

## **BMW 6 Series 2012 (26,993 GBP)**

Location **South East, Buckinghamshire** https://www.freeadsz.co.uk/x-233168-z

GP Cars are delighted to present for sale, GREY, this stunning 640d finished in metallic grey with a full black extended leather interior. This car comes with; BMW Professional multimedia and satellite navigation system, 18" alloy wheels, Front and rear parking distance control, ConnectedDrive and BMW Online, Heated and electrically adjustable front seats with drivers memory, Push button start, Automatic low light sensing Bi Xenon headlights, 4 driving modes, Electric folding heated door mirrors, Electric windows, Dual zone climate control air conditioning, Stop/start engine technology, Multifunction steering wheel with gear change paddles, Electrically adjustable steering column, Trip computer, Rain sensing wipers, Voice command interface, Radio/CD/MP3/Bluetooth audio/USB/Aux, Auto hold, Bluetooth telephone integration, Cruise control, LED Daytime running lights, Category 1 alarm and immobiliser. This 6 Series is HPI clear, we accept credit and debit card payments, we can organise competitive finance for you and we would be happy to take your current vehicle in as part exchange. Viewing by appointment only (FE12HVO), £26,993