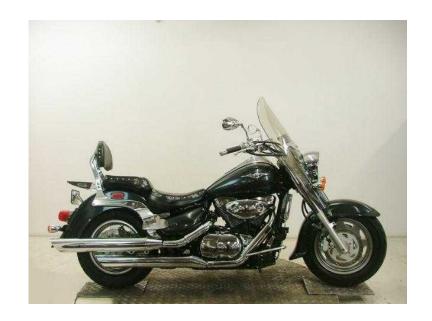

## Suzuki VL1500 2006 (5,999 GBP)

Location North, Cheshire https://www.freeadsz.co.uk/x-233190-z

SUZUKI VL1500 BOULEVARD, Price: £5999, Year, 2006, Colour: GREY, Mileage: 25729, Need to speak with a sales representative? Call 01782 338707, Comments, VERY CLEAN BIKE JUST IN FROM THE STATES/PRICE INCLUDES SERVICE/LIFETIME MOT/ROAD TAX/FINANCE AVAILABLE, Showroom Facilites: Customer Parking, Onsite Cafe, Clothing Superstore, Over 1500 Bikes, Multi Franchised Dealership, Finance Facilities, Dyno Facilities, Service Centre, New & Used Spares, Kawasaki Kitstop