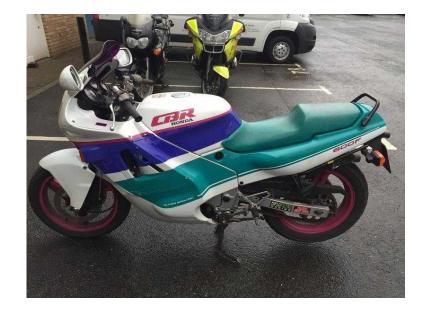

## Honda CBR 1990 (650 GBP)

Location **West Midlands, Staffordshire** https://www.freeadsz.co.uk/x-233281-z

Mot and in daily use, spare key, recent service, good tyres/chain/sprocket. Runs well, good commuter and fun when needed. 07486500506 -